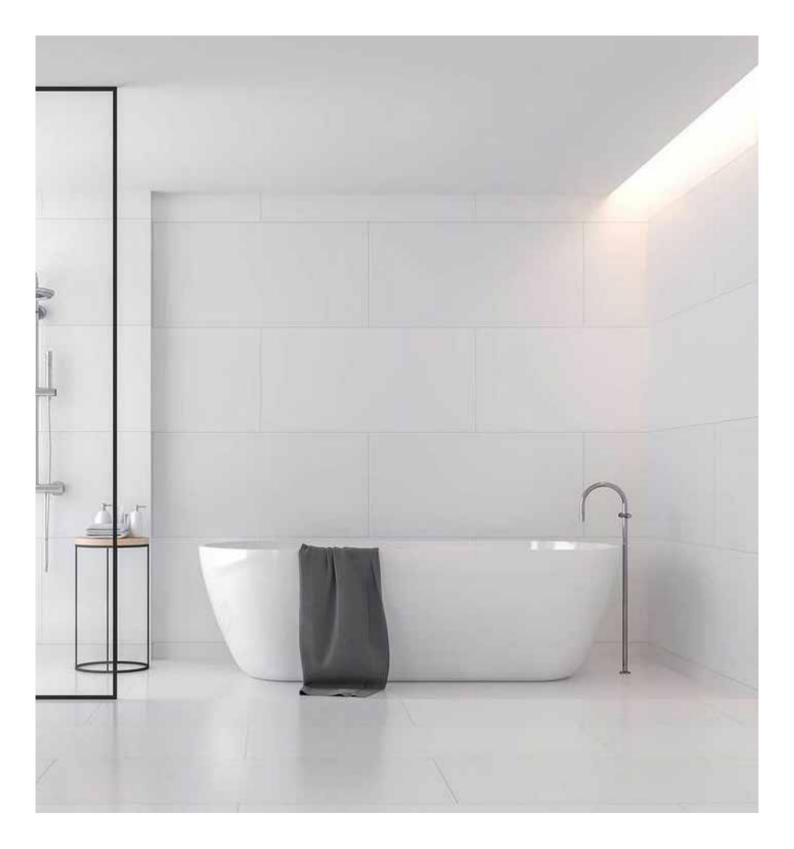

A wide array of finishes, tiles & bathrooms to choose from

#### **Bathroom styles**

gloss, and brushed.

A "Comfort" bathroom will include smaller tiles, free-standing toilet and sinks, and a simple range of shower heads and cubicles.