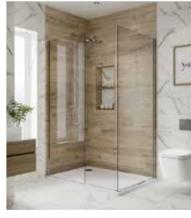

#### **Bathroom styles**

A "Luxury" bathroom will include tile sizes of larger dimensions or superior quality finish including a suspended or a free-standing toilet, sinks, a wider range of shower heads and cubicles, and finishings with textured elements as required.

#### **Bathroom styles**

A "Platinum" bathroom will include the largest profile size tiles and superior quality material. These include a suspended or a free-standing toilet, sinks of varying types, and a wider range of shower heads and cubicles. Also available are rain showers as an alternative mixed shower option and top of the range power shower types.