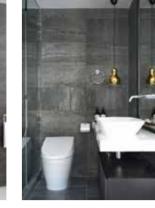

# BATHROOMS

For "Luxury Collection" bathrooms, the sanitary ware includes suspended or free-standing toilets, wider sinks, bowl style sinks and variant shower heads. Also available are larger dimension tiles, textured finishes and more realistic wood laminates.

#### **Bathroom styles**

gloss, and brushed.

A "Comfort" bathroom will include smaller tiles, free-standing toilet and sinks, and a simple range of shower heads and cubicles.

#### **Bathroom styles**

A "Luxury" bathroom will include tile sizes of larger dimensions or superior quality finish including a suspended or a free-standing toilet, sinks, a wider range of shower heads and cubicles, and finishings with textured elements as required.