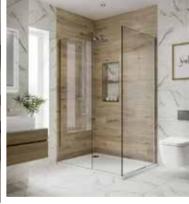

#### **Bathroom styles**

A "Luxury" bathroom will include tile sizes of larger dimensions or superior quality finish including a suspended or a free-standing toilet, sinks, a wider range of shower heads and cubicles, and finishings with textured elements as required.

#### **Bathroom styles**

A "Platinum" bathroom will include the largest profile size tiles and superior quality material. These include a suspended or a free-standing toilet, sinks of varying types, and a wider range of shower heads and cubicles. Also available are rain showers as an alternative mixed shower option and top of the range power shower types.