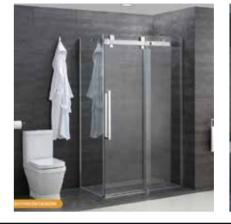

#### **Bathroom styles**

gloss, and brushed.

A "Comfort" bathroom will include smaller tiles, free-standing toilet and sinks, and a simple range of shower heads and cubicles.

#### **Bathroom styles**

A "Luxury" bathroom will include tile sizes of larger dimensions or superior quality finish including a suspended or a free-standing toilet, sinks, a wider range of shower heads and cubicles, and finishings with textured elements as required.

#### **Bathroom styles**

A "Platinum" bathroom will include the largest profile size tiles and superior quality material. These include a suspended or a free-standing toilet, sinks of varying types, and a wider range of shower heads and cubicles. Also available are rain showers as an alternative mixed shower option and top of the range power shower types.