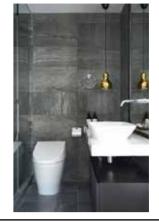

# BATHROOMS

For "Luxury Collection" bathrooms, the sanitary ware includes suspended or free-standing toilets, wider sinks, bowl style sinks and variant shower heads. Also available are larger dimension tiles, textured finishes and more realistic wood laminates.