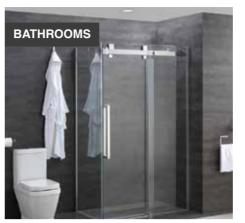

# BATHROOMS

For "Luxury Collection" bathrooms, the sanitary ware includes suspended or free-standing toilets, wider sinks, bowl style sinks and variant shower heads. Also available are larger dimension tiles, textured finishes and more realistic wood laminates.

#### **Bathroom styles**

gloss, and brushed.

A "Comfort" bathroom will include smaller tiles, free-standing toilet and sinks, and a simple range of shower heads and cubicles.

#### **Bathroom styles**

A "Luxury" bathroom will include tile sizes of larger dimensions or superior quality finish including a suspended or a free-standing toilet, sinks, a wider range of shower heads and cubicles, and finishings with textured elements as required.

#### **Bathroom styles**

A "Platinum" bathroom will include the largest profile size tiles and superior quality material. These include a suspended or a free-standing toilet, sinks of varying types, and a wider range of shower heads and cubicles. Also available are rain showers as an alternative mixed shower option and top of the range power shower types.