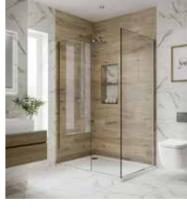

#### **Bathroom styles**

A "Luxury" bathroom will include tile sizes of larger dimensions or superior quality finish including a suspended or a free-standing toilet, sinks, a wider range of shower heads and cubicles, and finishings with textured elements as required.

#### **Bathroom styles**

A "Platinum" bathroom will include the largest profile size tiles and superior quality material. These include a suspended or a free-standing toilet, sinks of varying types, and a wider range of shower heads and cubicles. Also available are rain showers as an alternative mixed shower option and top of the range power shower types.