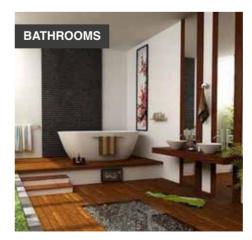

# BATHROOMS

For "Luxury Collection" bathrooms, the sanitary ware includes suspended or free-standing toilets, wider sinks, bowl style sinks and variant shower heads. Also available are larger dimension tiles, textured finishes and more realistic wood laminates.

#### **Bathroom styles**

gloss, and brushed.

A "Comfort" bathroom will include smaller tiles, free-standing toilet and sinks, and a simple range of shower heads and cubicles.

#### **Bathroom styles**

A "Luxury" bathroom will include tile sizes of larger dimensions or superior quality finish including a suspended or a free-standing toilet, sinks, a wider range of shower heads and cubicles, and finishings with textured elements as required.

#### **Bathroom styles**

A "Platinum" bathroom will include the largest profile size tiles and superior quality material. These include a suspended or a free-standing toilet, sinks of varying types, and a wider range of shower heads and cubicles. Also available are rain showers as an alternative mixed shower option and top of the range power shower types.