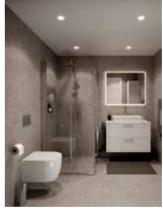

# BATHROOMS

For "Luxury Collection" bathrooms, the sanitary ware includes suspended or free-standing toilets, wider sinks, bowl style sinks and variant shower heads. Also available are larger dimension tiles, textured finishes and more realistic wood laminates.

#### **Bathroom styles**

gloss, and brushed.

A "Comfort" bathroom will include smaller tiles, free-standing toilet and sinks, and a simple range of shower heads and cubicles.