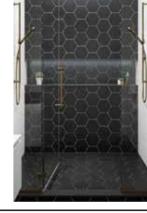

#### **Bathroom styles**

A "Platinum" bathroom will include the largest profile size tiles and superior quality material. These include a suspended or a free-standing toilet, sinks of varying types, and a wider range of shower heads and cubicles. Also available are rain showers as an alternative mixed shower option and top of the range power shower types.