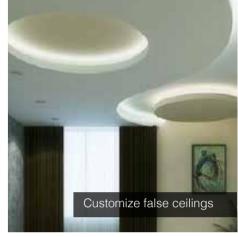

#### Add on and optional extras

These additional finishes can be incorporated into each of the three moods with a stylish range of wall textures such as spatolato, micro-cement and tadelakt. Features such as false ceilings, shadow gaps, partitions, under floor heating and customized lighting are also available.