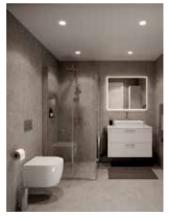

#### **Bathroom styles**

gloss, and brushed.

A "Comfort" bathroom will include smaller tiles, free-standing toilet and sinks, and a simple range of shower heads and cubicles.

#### **Bathroom styles**

A "Luxury" bathroom will include tile sizes of larger dimensions or superior quality finish including a suspended or a free-standing toilet, sinks, a wider range of shower heads and cubicles, and finishings with textured elements as required.

#### **Bathroom styles**

A "Platinum" bathroom will include the largest profile size tiles and superior quality material. These include a suspended or a free-standing toilet, sinks of varying types, and a wider range of shower heads and cubicles. Also available are rain showers as an alternative mixed shower option and top of the range power shower types.