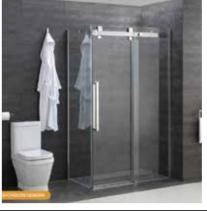

#### **Bathroom styles**

gloss, and brushed.

A "Comfort" bathroom will include smaller tiles, free-standing toilet and sinks, and a simple range of shower heads and cubicles.

#### **Bathroom styles**

A "Luxury" bathroom will include tile sizes of larger dimensions or superior quality finish including a suspended or a free-standing toilet, sinks, a wider range of shower heads and cubicles, and finishings with textured elements as required.

#### **Bathroom styles**

A "Platinum" bathroom will include the largest profile size tiles and superior quality material. These include a suspended or a free-standing toilet, sinks of varying types, and a wider range of shower heads and cubicles. Also available are rain showers as an alternative mixed shower option and top of the range power shower types.