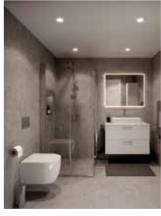

#### What can be achieved with this option?

For "Comfort Collection" bathrooms, the sanitary ware includes free-standing toilets, sinks of minimalist style, bowl style sinks and variant shower heads. Also included are a variety of different finishes in terms of tiles, laminates, paintwork and wallpapers.

# BATHROOMS

For "Luxury Collection" bathrooms, the sanitary ware includes suspended or free-standing toilets, wider sinks, bowl style sinks and variant shower heads. Also available are larger dimension tiles, textured finishes and more realistic wood laminates.