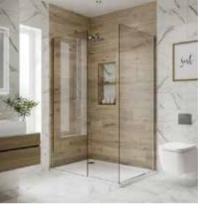

#### **Bathroom styles**

gloss, and brushed.

A "Comfort" bathroom will include smaller tiles, free-standing toilet and sinks, and a simple range of shower heads and cubicles.

#### **Bathroom styles**

A "Luxury" bathroom will include tile sizes of larger dimensions or superior quality finish including a suspended or a free-standing toilet, sinks, a wider range of shower heads and cubicles, and finishings with textured elements as required.