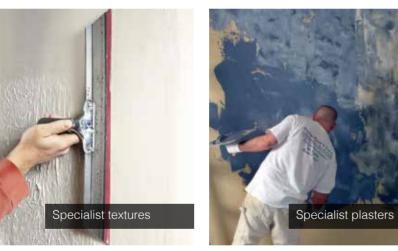

#### Add on and optional extras

These additional finishes can be incorporated into each of the three moods with a stylish range of wall textures such as spatolato, micro-cement and tadelakt. Features such as false ceilings, shadow gaps, partitions, under floor heating and customized lighting are also available.