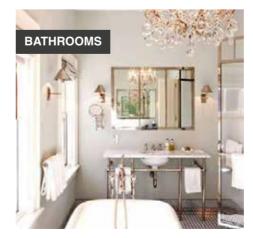

# BATHROOMS

For "Luxury Collection" bathrooms, the sanitary ware includes suspended or free-standing toilets, wider sinks, bowl style sinks and variant shower heads. Also available are larger dimension tiles, textured finishes and more realistic wood laminates.

"Platinum Collection" bathrooms have the widest and most flexible range of sanitary ware and finishes. Tiles are available in the largest dimensions, as are top of the range textured finishes, top wooden laminates and speciality finishes such as micro cement and polished concrete.

#### **Bathroom styles**

gloss, and brushed.

A "Comfort" bathroom will include smaller tiles, free-standing toilet and sinks, and a simple range of shower heads and cubicles.

#### **Bathroom styles**

A "Luxury" bathroom will include tile sizes of larger dimensions or superior quality finish including a suspended or a free-standing toilet, sinks, a wider range of shower heads and cubicles, and finishings with textured elements as required.

#### **Bathroom styles**

A "Platinum" bathroom will include the largest profile size tiles and superior quality material. These include a suspended or a free-standing toilet, sinks of varying types, and a wider range of shower heads and cubicles. Also available are rain showers as an alternative mixed shower option and top of the range power shower types.