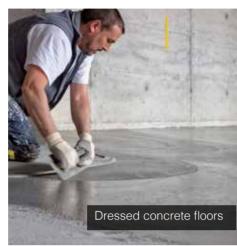

#### **List of Services**

Work is calculated per/sqm and/or per unit of installation.\*

| Interiors                                        |                                                                             |
|--------------------------------------------------|-----------------------------------------------------------------------------|
| Service                                          | Includes                                                                    |
| Walls                                            |                                                                             |
| Plastering (freehand)                            | Base coat plus 3mm finish, gypsum based plaster                             |
| Plastering                                       | Base coat plus 3mm finish, gypsum based plaster/(Metal framing laser lined) |
|                                                  | Stucco venetiano                                                            |
|                                                  | Tadelakt (waterproof option)                                                |
| Dry walls (partitions)                           | One side                                                                    |
| Dry walls (partitions)                           | Double sided                                                                |
| Paint                                            | 2 coats emulsion paint/ wipable paint/2 coats moisture resistant paint      |
| Flooring                                         |                                                                             |
| Tiling (standard flooring)                       | Torba, cement, sand, glue and grouting                                      |
| Skirting                                         | 7 cm high                                                                   |
| Tiling (flooring large rectified seamless joint) | Torba, cement, sand, glue and grouting                                      |
| Micro cement                                     |                                                                             |
| Infrared Underfloor heating                      | Insulation and thermo elastic screed                                        |
| Bathroom                                         |                                                                             |
| Tiling (walls)                                   | Glue and grouting                                                           |
| Tiling (walls - large profile)                   | Glue and groutting                                                          |
| Cement board/moisture resistant dry wall         | One sided/Double sided                                                      |
| Ceilings                                         |                                                                             |
| Plastering (ceiling/beams/shafts/inlets)         | Pointing/plastering                                                         |
| Suspended gypsum flat ceiling                    | Metal frame grid ready for paint                                            |
| Gypsum vertical risers and bulk heads            | With galvanised metal framing inc. taping/joint/sand                        |
| Internal doors                                   |                                                                             |
| Flush door                                       | Stainless ironmongery, 3 keys, handle                                       |
| Solid wood frame with central MDF panelling      | Stainless ironmongery, 3 keys, handle                                       |
| Fully solid doors and/or glass panelling         | Stainless ironmongery, 3 keys, handle                                       |
| Door stoppers                                    |                                                                             |
| Apertures & Balcony                              |                                                                             |
| Marble window sill                               | Supply, transport, laying                                                   |
| Aluminium railings                               | Installation                                                                |
| Glass railing                                    | Installation                                                                |
| Main apt door 1m x 2.1m high single leaf timber  | Stainless ironmongery, 3 sets keys and handle                               |
|                                                  |                                                                             |