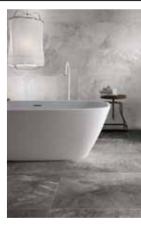

#### What can be achieved with this option?

For "Comfort Collection" bathrooms, the sanitary ware includes free-standing toilets, sinks of minimalist style, bowl style sinks and variant shower heads. Also included are a variety of different finishes in terms of tiles, laminates, paintwork and wallpapers.

# BATHROOMS

For "Luxury Collection" bathrooms, the sanitary ware includes suspended or free-standing toilets, wider sinks, bowl style sinks and variant shower heads. Also available are larger dimension tiles, textured finishes and more realistic wood laminates.

"Platinum Collection" bathrooms have the widest and most flexible range of sanitary ware and finishes. Tiles are available in the largest dimensions, as are top of the range textured finishes, top wooden laminates and speciality finishes such as micro cement and polished concrete.