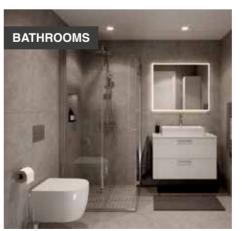

# BATHROOMS

For "Luxury Collection" bathrooms, the sanitary ware includes suspended or free-standing toilets, wider sinks, bowl style sinks and variant shower heads. Also available are larger dimension tiles, textured finishes and more realistic wood laminates.

#### **Bathroom styles**

gloss, and brushed.

A "Comfort" bathroom will include smaller tiles, free-standing toilet and sinks, and a simple range of shower heads and cubicles.

#### **Bathroom styles**

A "Luxury" bathroom will include tile sizes of larger dimensions or superior quality finish including a suspended or a free-standing toilet, sinks, a wider range of shower heads and cubicles, and finishings with textured elements as required.

#### **Bathroom styles**

A "Platinum" bathroom will include the largest profile size tiles and superior quality material. These include a suspended or a free-standing toilet, sinks of varying types, and a wider range of shower heads and cubicles. Also available are rain showers as an alternative mixed shower option and top of the range power shower types.