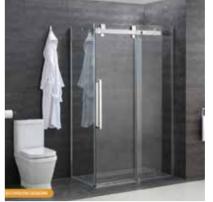

#### **Bathroom styles**

gloss, and brushed.

A "Comfort" bathroom will include smaller tiles, free-standing toilet and sinks, and a simple range of shower heads and cubicles.

#### **Bathroom styles**

A "Luxury" bathroom will include tile sizes of larger dimensions or superior quality finish including a suspended or a free-standing toilet, sinks, a wider range of shower heads and cubicles, and finishings with textured elements as required.

#### **Bathroom styles**

A "Platinum" bathroom will include the largest profile size tiles and superior quality material. These include a suspended or a free-standing toilet, sinks of varying types, and a wider range of shower heads and cubicles. Also available are rain showers as an alternative mixed shower option and top of the range power shower types.